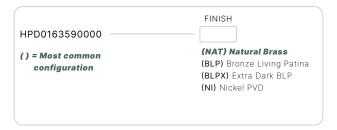

#### HPD0163590000

The Mariner downlight is the longest production luminaire in our product line. Continual upgrades over its lifetime since 1996 ensure the Mariner is always at the top of its game.

- Hermetically Sealed Assembly
- •Thermally regulated for peak performance
- •Solid brass and copper construction
- •Ideal for trees, patios and architectural features

#### AVAILABLE FINISHES:

NAT Natural Brass/ Copper

Bronze Living
Patina

BLPX Extra Dark Bronze Living Patina

NI Nickel PVD