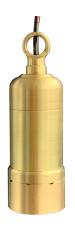

### **MARINER**

#### HPD0163590000

The Mariner downlight is the longest production luminaire in our product line. Continual upgrades over its lifetime since 1996 ensure the Mariner is always at the top of its game.

- Hermetically Sealed Assembly
- •Thermally regulated for peak performance
- •Solid brass and copper construction
- •Ideal for trees, patios and architectural features

#### CONFIGURATOR:

| FIXTURE DIMENSIONS | D2-1/4" x L7-1/4"                     |
|--------------------|---------------------------------------|
| LIGHT SOURCE       | MR16 Base, Not Included               |
| VOLTAGE            | 12V                                   |
| TRANSFORMER        | 12V AC/DC (Supplied by others)        |
| MOUNT              | Included Safety Cable & 1/2" NPS Ring |
| ACCESSORIES        | Yes, Not Included                     |
| FINISH             | Included Natural                      |
| MATERIAL           | Brass & Copper                        |
| WIRE LENGTH        | 24"                                   |
| LOCATION           | Exterior Wet                          |
| CERTIFICATIONS     | UL, IP66, IP67                        |
|                    |                                       |