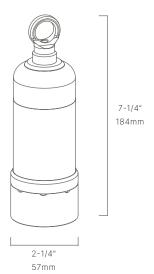

#### CONFIGURATOR:

| FIXTURE DIMENSIONS | D2-1/4" x L7-1/4"                     |
|--------------------|---------------------------------------|
| LIGHT SOURCE       | MR16 Base, Not Included               |
| VOLTAGE            | 12V                                   |
| TRANSFORMER        | 12V AC/DC (Supplied by others)        |
| MOUNT              | Included Safety Cable & 1/2" NPS Ring |
| ACCESSORIES        | Yes, Not Included                     |
| FINISH             | Included Natural                      |
| MATERIAL           | Brass & Copper                        |
| WIRE LENGTH        | 24"                                   |
| LOCATION           | Exterior Wet                          |
| CERTIFICATIONS     | UL, IP66, IP67                        |
|                    |                                       |